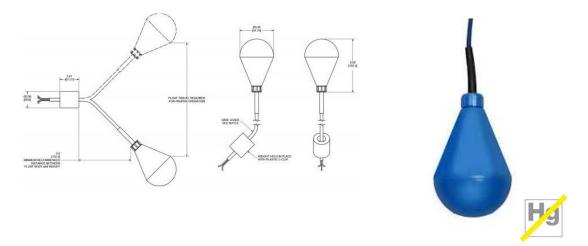

## **Industrial Tilt Float Switch**

## Model # FLOME01

Single point detection when unit cannot be rigidly mounted in larger tanks or ponds Polypropylene holds up well in acidic or alkaline liquids FDA approved for food contact

Can be used in low temperature food equipment applications (up to 221°F, 105°C) such as food service steamers and proofers

| •                      |                                                                   |
|------------------------|-------------------------------------------------------------------|
| Float material         | Polypropylene                                                     |
| Lead Wires             | 10Ft 18AWG, 3 conductor, PVC - H07 RN jacketed cable              |
| Max. Pressure          | 14.5PSI                                                           |
| Max. Temperature       | 158°F 70°C                                                        |
| Other Wetted materials | Polypropylene                                                     |
| Switching Rating       | 16Amp at 250VAC, (8Amp switching) SPDT (Single pole double throw) |
| Туре                   | Tilt float                                                        |
| Function               | NO/NC                                                             |
| Application            | For black water systems, drainage plants and pumping stations     |
| Protection degree      | IP68                                                              |